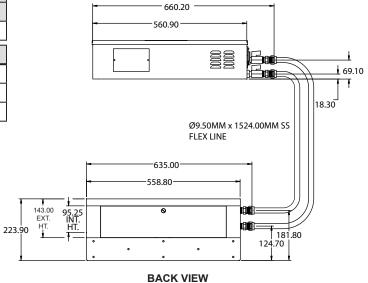

Unit shown with optional pans and lids

| SPECIFICATIONS       |                              |   |         |   |         |
|----------------------|------------------------------|---|---------|---|---------|
| EXTERIOR DIMENSIONS  | 1168.40W                     | х | 635.00D | х | 143.00H |
| INTERIOR DIMENSIONS  | 1066.80W                     | х | 558.80D | х | 95.25H  |
| MAX OPERATING TEMP   | 110°C                        |   |         |   |         |
| NET WEIGHT           | 57.2kg.                      |   |         |   |         |
| SHIPPING WEIGHT      | 86.2kg.                      |   |         |   |         |
| ELECTRICAL SPECIFICA | TIONS                        |   |         |   |         |
| VOLTS                | 220                          |   | 230     |   | 240     |
| AMPS                 | 11                           |   | 12      |   | 13      |
| TOTAL WATTS          | 2520                         |   | 2755    |   | 3000    |
| HERTZ                | 50                           |   | 50      |   | 50      |
| PHASE                | 1                            |   | 1       |   | 1       |
| PLUG                 | BS1363/A / EU1-16P           |   |         |   |         |
| SHELVES              |                              |   |         |   |         |
| STANDARD             | 1                            |   |         |   |         |
| CAPACITY             |                              |   |         |   |         |
| GASTRONORM PAN       |                              |   |         |   |         |
| GN 1/4 65mm          | 12                           |   |         |   |         |
| OPTIONS / ACCESSORIE | S                            |   |         |   |         |
| High Temp Pans       | Vented Stainless Drawer Lids |   |         |   |         |
| Pass-thru            | Stainless Drawer Lids        |   |         |   |         |
| Wire Baskets         | Stainless Steel Riser        |   |         |   |         |