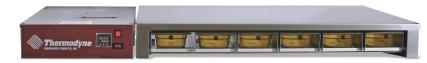

Great Equipment Brings Great Results. 2500c

Thermodyne's 250OC unit is designed for quick serve restaurants utilizing over the counter space as part of the food assembly process. Ideal for both food quality and speed of service, the model 250OC offers extended holding times and keeps food within an arm's reach. This compact unit does not require the use of a door and comes standard with Thermodyne's patented floating lid system.

Unit shown with optional pans and lids

| SPECIFICATIONS       |                              |   |         |   |         |
|----------------------|------------------------------|---|---------|---|---------|
| EXTERIOR DIMENSIONS  | 1168.40W                     | х | 635.00D | х | 143.00H |
| INTERIOR DIMENSIONS  | 1066.80W                     | х | 558.80D | х | 95.25H  |
| MAX OPERATING TEMP   | 110°C                        |   |         |   |         |
| NET WEIGHT           | 57.2kg.                      |   |         |   |         |
| SHIPPING WEIGHT      | 86.2kg.                      |   |         |   |         |
| ELECTRICAL SPECIFICA | TIONS                        |   |         |   |         |
| VOLTS                | 220                          |   | 230     |   | 240     |
| AMPS                 | 11                           |   | 12      |   | 13      |
| TOTAL WATTS          | 2520                         |   | 2755    |   | 3000    |
| HERTZ                | 50                           |   | 50      |   | 50      |
| PHASE                | 1                            |   | 1       |   | 1       |
| PLUG                 | BS1363/A / EU1-16P           |   |         |   |         |
| SHELVES              |                              |   |         |   |         |
| STANDARD             | 1                            |   |         |   |         |
| CAPACITY             |                              |   |         |   |         |
| GASTRONORM PAN       |                              |   |         |   |         |
| GN 1/4 65mm          | 12                           |   |         |   |         |
| OPTIONS / ACCESSORIE | S                            |   |         |   |         |
| High Temp Pans       | Vented Stainless Drawer Lids |   |         |   |         |
| Pass-thru            | Stainless Drawer Lids        |   |         |   |         |
| Wire Baskets         | Stainless Steel Riser        |   |         |   |         |