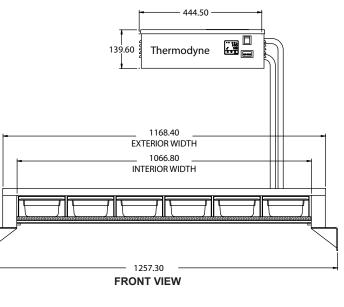

Unit shown with optional pans and lids

| SPECIFICATIONS       |                              |   |         |   |         |
|----------------------|------------------------------|---|---------|---|---------|
| EXTERIOR DIMENSIONS  | 1168.40W                     | х | 635.00D | х | 143.00H |
| INTERIOR DIMENSIONS  | 1066.80W                     | х | 558.80D | х | 95.25H  |
| MAX OPERATING TEMP   | 110°C                        |   |         |   |         |
| NET WEIGHT           | 57.2kg.                      |   |         |   |         |
| SHIPPING WEIGHT      | 86.2kg.                      |   |         |   |         |
| ELECTRICAL SPECIFICA | TIONS                        |   |         |   |         |
| VOLTS                | 220                          |   | 230     |   | 240     |
| AMPS                 | 11                           |   | 12      |   | 13      |
| TOTAL WATTS          | 2520                         |   | 2755    |   | 3000    |
| HERTZ                | 50                           |   | 50      |   | 50      |
| PHASE                | 1                            |   | 1       |   | 1       |
| PLUG                 | BS1363/A / EU1-16P           |   |         |   |         |
| SHELVES              |                              |   |         |   |         |
| STANDARD             | 1                            |   |         |   |         |
| CAPACITY             |                              |   |         |   |         |
| GASTRONORM PAN       |                              |   |         |   |         |
| GN 1/4 65mm          | 12                           |   |         |   |         |
| OPTIONS / ACCESSORIE | S                            |   |         |   |         |
| High Temp Pans       | Vented Stainless Drawer Lids |   |         |   |         |
| Pass-thru            | Stainless Drawer Lids        |   |         |   |         |
| Wire Baskets         | Stainless Steel Riser        |   |         |   |         |