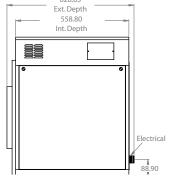

| SPECIFICATIONS      |          |   |         |   |         |
|---------------------|----------|---|---------|---|---------|
| EXTERIOR DIMENSIONS | 774.70W  | Х | 628.65D | Х | 692.15H |
| INTERIOR DIMENSIONS | 673.10W  | Х | 558.80D | Х | 514.35H |
| MAX OPERATING TEMP  | 110°C    |   |         |   |         |
| NET WEIGHT          | 85.7kg.  |   |         |   |         |
| SHIPPING WEIGHT     | 120.2kg. |   |         |   |         |

| ELECTRICAL SPECIFICATIONS |          |      |      |  |  |
|---------------------------|----------|------|------|--|--|
| VOLTS                     | 220      | 230  | 240  |  |  |
| AMPS                      | 11       | 12   | 13   |  |  |
| TOTAL WATTS               | 2520     | 2755 | 3000 |  |  |
| HERTZ                     | 50       | 50   | 50   |  |  |
| PHASE                     | 1        | 1    | 1    |  |  |
| PLUG                      | BS1363/A |      |      |  |  |