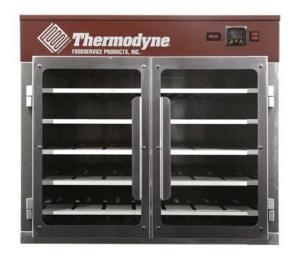

Great Equipment Brings Great Results. 700CT

FRONT VIEW

SIDE VIEW

PLAN VIEW

700NDNL

Thermodyne's 700CT counter-top holding unit provides food quality and kitchen efficiency like no other piece of equipment on the market today. Using patented Fluid Shelf® technology each shelf in the cabinet maintains an exact temperature, allowing for extended holding times, without sacrificing appearance or taste. The 700CT has twice the capacity of our 300CT model, and is available as pass through or with a solid panel back.

| SHELVES  |   |  |
|----------|---|--|
| STANDARD | 5 |  |

| CAPACITY         |    |  |
|------------------|----|--|
| STEAM TABLE PAN  |    |  |
| 12" x 20" x 2.5" | 10 |  |

| OPTIONS / ACCESSORIES |                              |  |  |
|-----------------------|------------------------------|--|--|
| High Temp Pans        | Vented Stainless Drawer Lids |  |  |
| Controller Shield     | Stainless Steel Drip Pan     |  |  |
| Pass-thru             | Stainless Drawer Lids        |  |  |
| Wire Baskets          | Stainless Steel Riser        |  |  |