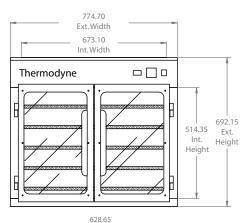

| SPECIFICATIONS      |          |   |         |   |         |
|---------------------|----------|---|---------|---|---------|
| EXTERIOR DIMENSIONS | 774.70W  | Х | 628.65D | Х | 692.15H |
| INTERIOR DIMENSIONS | 673.10W  | Х | 558.80D | Х | 514.35H |
| MAX OPERATING TEMP  | 110°C    |   |         |   |         |
| NET WEIGHT          | 85.7kg.  |   |         |   |         |
| SHIPPING WEIGHT     | 120.2kg. |   |         |   |         |