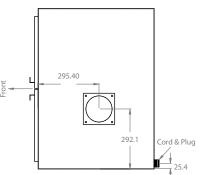

| ELECTRICAL SPECIFICATIONS |          |      |      |  |  |
|---------------------------|----------|------|------|--|--|
| VOLTS                     | 220      | 230  | 240  |  |  |
| AMPS                      | 11       | 12   | 13   |  |  |
| TOTAL WATTS               | 2520     | 2755 | 3000 |  |  |
| HERTZ                     | 50       | 50   | 50   |  |  |
| PHASE                     | 1        | 1    | 1    |  |  |
| PLUG                      | BS1363/A |      |      |  |  |